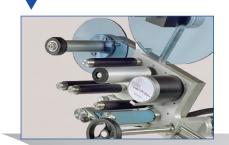

## PremierP100

The P100 features our proven and reliable stepper motor technology ensuring accuracy of +/-1mm. With its integrated controls and fully adjustable support frame it is easily integrated into exisiting production lines.

Designed to be extremely versatile the P100 can handle labels up to a maximum of 125mm or 210mm in height and with its rotating label beak is able to apply labels in any plane onto most types of product.

#### Features

- Fully adjustable stainless steel frame
- Stepper driven label head
- Siemens PLC control system
- Integrated feed/delay controls
- Tool-free adjustments