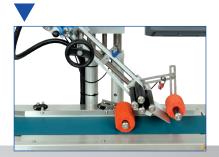

#### Features

- Fully adjustable stainless steel frame
- Stepper driven label head
- Siemens PLC control system
- Integrated feed/delay controls
- Tool-free adjustments

#### Options

NEW

- Thermal transfer/hot foil coding
- Vertical / horizontal frame
- "Nodding" label beak
- Low/end reel detector
- 800mm variable speed conveyor
- Motion control for FFS integration