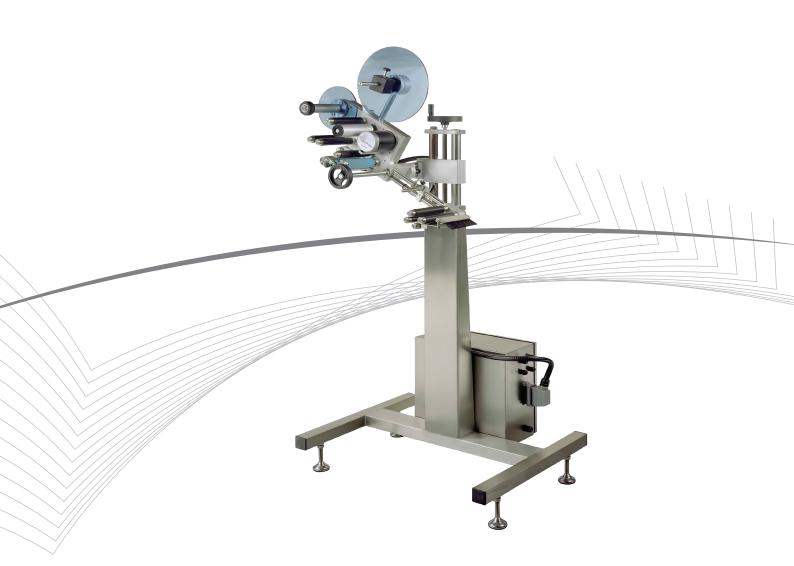

# P100

The Premier P100 is a flexible and versatile applicator designed to apply top, base and or side labels to a wide range of products in the food, pharma, cosmetics, toiletries and chemical industries at speeds of up to 100 containers per minute.

## PremierP100

The P100 features our proven and reliable stepper motor technology ensuring accuracy of +/-1mm. With its integrated controls and fully adjustable support frame it is easily integrated into exisiting production lines.

Designed to be extremely versatile the P100 can handle labels up to a maximum of 125mm or 210mm in height and with its rotating label beak is able to apply labels in any plane onto most types of product.